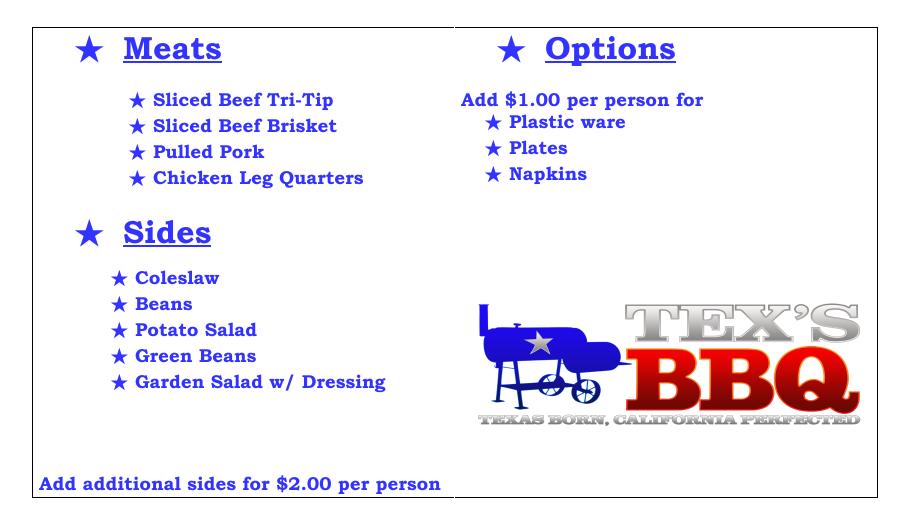

1/3 lb. pound of meat for normal appetites, 1/2 lb. for larger appetites.

4 oz. portions for side dishes, one gallon of sides equals 29 to 30 servings.

## **+** Private Events

Our private event services are second to none. Whether you need food services for a family reunion, company party or any special event, we will prepare the food that everyone will rave about. Having Tex's BBQ for your event is as simple as: 1. CHOOSE THE MEAT AND SIDES 2. CALL IT IN, We take care of the rest. Make sure to let us know which options you want from our meal options below.

| 1 Meat 1 Side                                                                   | 2 Meats 2 Sides                                                                 | 3 Meats 3 Sides                                                                 |
|---------------------------------------------------------------------------------|---------------------------------------------------------------------------------|---------------------------------------------------------------------------------|
| \$18.00 Per Guest                                                               | \$22.00 Per Guest                                                               | \$24.00 Per Guest                                                               |
| • Pick One BBQ Meat                                                             | • Pick Two BBQ Meats                                                            | • Pick Three BBQ Meats                                                          |
| • Choice of one side                                                            | • Choice of Two sides                                                           | • Choice of Three sides                                                         |
| • + \$2.00 for Tri-Tip                                                          | • + \$2.00 for Tri-Tip                                                          | • + \$2.00 for Tri-Tip                                                          |
| • **Call for quote for<br>onsite buffet service<br>and meat carving<br>service. | • **Call for quote for<br>onsite buffet service<br>and meat carving<br>service. | • **Call for quote for<br>onsite buffet service<br>and meat carving<br>service. |